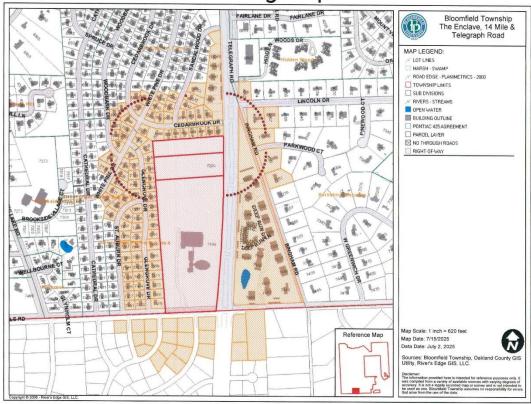

## NOTICE OF PUBLIC HEARING WETLANDS BOARD

THE ENCLAVE

14 MILE & TELEGRAPH ROAD
(SIDWELL NOS: 19-32-476-001, -002, AND PART OF -003)

PLEASE TAKE NOTICE THAT the Wetlands Board of the Charter Township of Bloomfield, Oakland County, Michigan will hold a PUBLIC HEARING on **MONDAY**, **AUGUST 4, 2025, at 7:00 p.m.**, in the auditorium at the Bloomfield Township Hall, 4200 Telegraph Road, Bloomfield Hills, MI 48302. At the hearing, the Wetlands Board will review the Robertson Brothers Homes development project known as the Enclave. Focus will be made on the project's impact of onsite wetlands and the developer's mitigation plan.

## Mailing Map